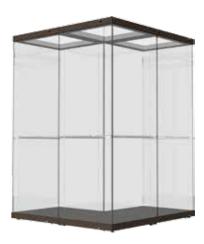

## **FREE STANDING**

The basic model of free standing display case enables exhibited items to be seen from all sides. The display cases are distinguished with:

- numerous possibilities of equipment (lighting options, climate control, shelving, pedestals...)
- various opening options (hidden hinges or pull & slide door)
- high security for the exhibited items (laminated glass, locking, alarm components)