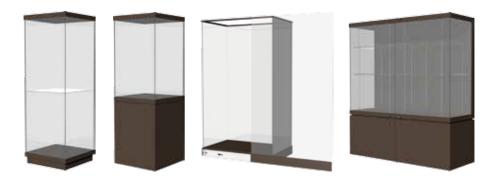

#### COMMON TYPES OF CASES

## **FREE STANDING**

The basic model of free standing display case enables exhibited items to be seen from all sides. The display cases are distinguished with:

- numerous possibilities of equipment (lighting options, climate control, shelving, pedestals...)
- various opening options (hidden hinges or pull & slide door)
- high security for the exhibited items (laminated glass, locking, alarm components)

# **TABLE & WALL**

Table display cases with glass hood enable presentation and view on exhibited items from the top.

A good lighting and a possibility of closer view enable visibility of smaller details. ARCHA display cases are also available in custom design and different measures.

## **MODULAR & DEMOUNTABLE**

Modular display cases allow easy assembling on-site. They are useful for temporary exhibitions and can be disassambled and stored in accompanied wooden crates.

According to customer's preferences these cases can be combined together and reassembled into different configurations, available with LED lighting and interior shelving.