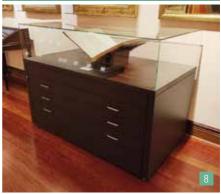

# **TABLE & WALL**

Table display cases with glass hood enable presentation and view on exhibited items from the top.

A good lighting and a possibility of closer view enable visibility of smaller details. ARCHA display cases are also available in custom design and different measures.