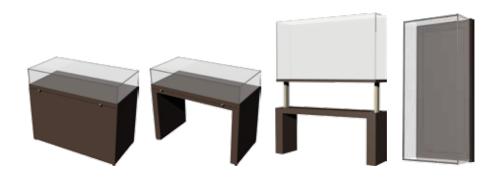

## **FREE STANDING**

The basic model of free standing display case enables exhibited items to be seen from all sides. The display cases are distinguished with:

- numerous possibilities of equipment (lighting options, climate control, shelving, pedestals...)
- various opening options (hidden hinges or pull & slide door)
- high security for the exhibited items (laminated glass, locking, alarm components)

# **TABLE & WALL**

Table display cases with glass hood enable presentation and view on exhibited items from the top.

A good lighting and a possibility of closer view enable visibility of smaller details. ARCHA display cases are also available in custom design and different measures.

## **MODULAR & DEMOUNTABLE**

Modular display cases allow easy assembling on-site. They are useful for temporary exhibitions and can be disassambled and stored in accompanied wooden crates.

According to customer's preferences these cases can be combined together and reassembled into different configurations, available with LED lighting and interior shelving.