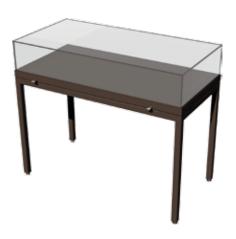

# **TABLE & WALL**

Table display cases with glass hood enable presentation and view on exhibited items from the top.

A good lighting and a possibility of closer view enable visibility of smaller details. ARCHA display cases are also available in custom design and different measures.