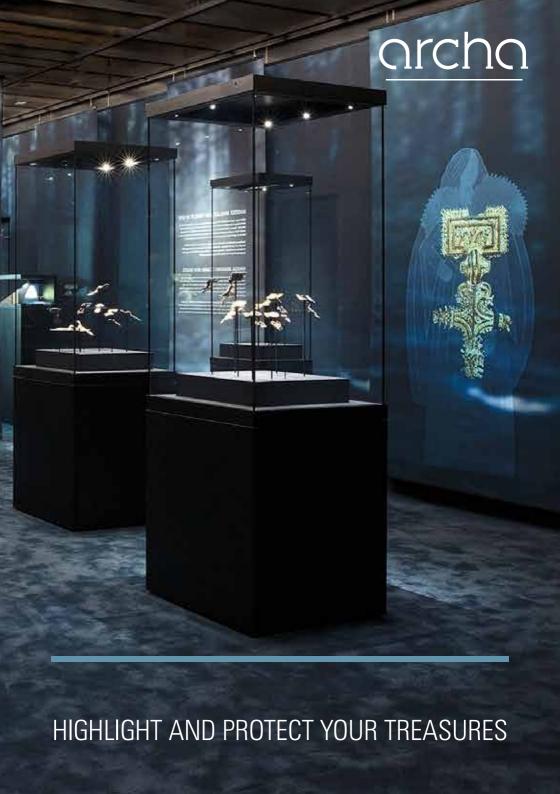

# **DISPLAY CASE SOLUTIONS**

GLASS
Taughtened or laminated glass in required safety level (EN356), available in low-iron or non-reflective option.

LIGHTING, SECURITY and OTHER EQUIPMENT Archa cases alowed integration of different types of LED, fibre optic or other lighting

Heigh security level is achieved with use of special locking, safety screws and different alarm components.

solutions.

INTERIOR & EXTERIOR MATERIALS

Wide range of materials (fabric wrapped ZF MDF, powdercoated metal sheet, sprayed MDF) is available for case internal and external parts. We pay great attention to the use of neutral and tested materials.