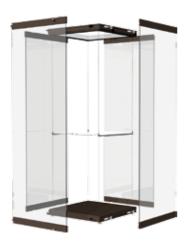

## **MODULAR & DEMOUNTABLE**

Modular display cases allow easy assembling on-site. They are useful for temporary exhibitions and can be disassambled and stored in accompanied wooden crates.

According to customer's preferences these cases can be combined together and reassembled into different configurations, available with LED lighting and interior shelving.