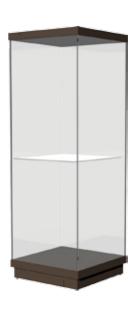

## **FREE STANDING**

The basic model of free standing display case enables exhibited items to be seen from all sides. The display cases are distinguished with:

- numerous possibilities of equipment (lighting options, climate control, shelving, pedestals...)
- various opening options (hidden hinges or pull & slide door)
- high security for the exhibited items (laminated glass, locking, alarm components)